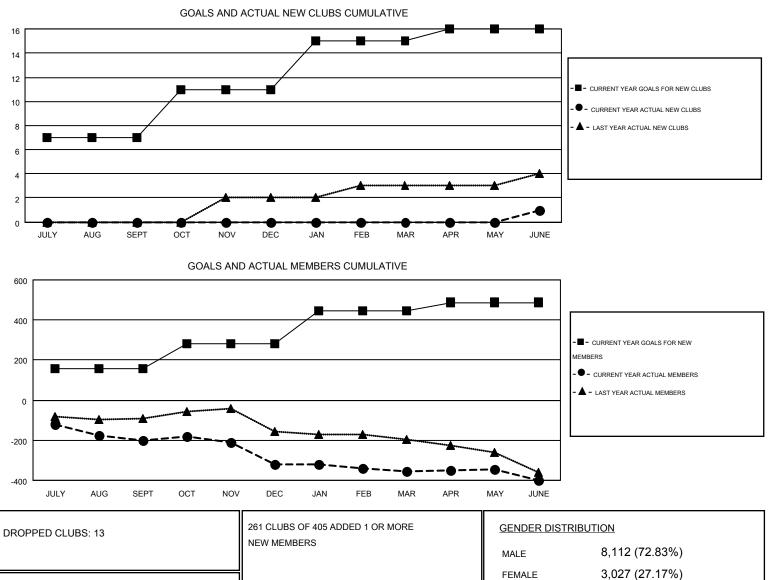

| -5                    | JULY/AUG/SEPT | 156                | 152                                    | 352                | -200             |
| OCT/NOV/DEC           | 4                | 0         | 1                | -1                    | OCT/NOV/DEC   | 124                | 265                                    | 387                | -122             |
| JAN/FEB/MAR           | 4                | 0         | 1                | -1                    | JAN/FEB/MAR   | 164                | 207                                    | 241                | -34              |
| APR/MAY/JUNE          | 1                | 1         | 6                | -5                    | APR/MAY/JUNE  | 44                 | 353                                    | 397                | -44              |